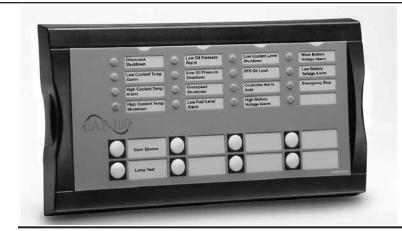

## **EXPANSION ANNUNCIATOR PANEL**

- 16 configurable LEDs
- 3 colour LEDs
- 8 configurable push-buttons
- PC software configuration
- 12/24 VDC Power Supply

## **DESCRIPTION**

Front panel mount, the **EAP 300** provides additional visible annunciation LEDs and Inputs for use with the MEC 310 or MEC 320 controllers. It is developed specifically for those end users, who prefer lamp indications instead of display text messages. The **EAP 300** communicates with the controllers via proprietary CANbus industrial protocol utilizing a 2 wire shielded cable.

The **EAP 300** input and output points are configured using the same TPS 300 software used to configure the MEC 310 and 320 controllers. All LEDs can be configured for both alarm and function indication. The LED colour is also configurable (green, red or yellow).

## **EXAMPLE**

- Red could be used for alarm indication
- Green could be used for 'OK' indication
- Yellow could be used for status of different sequences

The push-buttons are also fully configurable and can be used for a multitude of functional purposes.