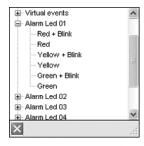

The **EAP 300** input and output points are configured using the same TPS 300 software used to configure the MEC 310 and 320 controllers. All LEDs can be configured for both alarm and function indication. The LED colour is also configurable (green, red or yellow).

## **EXAMPLE**

- Red could be used for alarm indication
- Green could be used for 'OK' indication
- Yellow could be used for status of different sequences

The push-buttons are also fully configurable and can be used for a multitude of functional purposes.